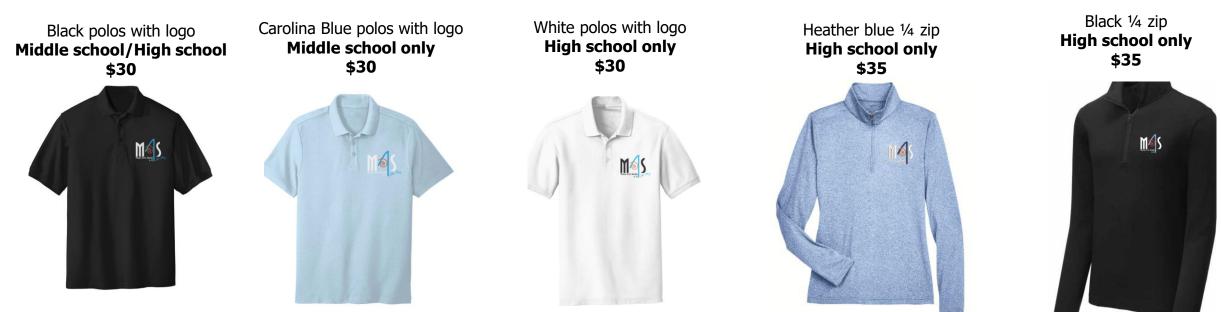

#### **High school**

- White polo with MAS logo
- Black polo with MAS logo
- Blue ¼ zip with MAS logo
- Black ¼ zip with MAS logo
- MAS sweatshirt Black, or blue
- Khaki pants or shorts must be chino-style, must be loose fitting, no back outer pockets
- Shorts cannot be rolled up
- Sneakers any color

### **Middle school**

- Black polo with MAS logo
- Carolina blue polo with MAS logo
- MAS sweatshirt Black only
- Khaki pants must be chino-style, <u>must be loose fitting</u>, no back outer pockets
- Sneakers any color

All outerwear items/uniform tops must have MAS logo on the front.