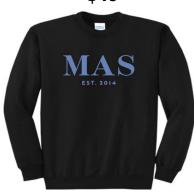

### **Sweatshirts**

Black crew sweatshirt with light blue MAS letters. Middle/High school \$40

Carolina Blue crew sweatshirt with navy MAS letters. High school only \$40