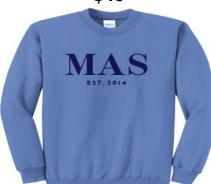

### **Sweatshirts**

Black crew sweatshirt with light blue MAS letters. Middle/High school \$40

Carolina Blue crew sweatshirt with navy MAS letters. High school only \$40