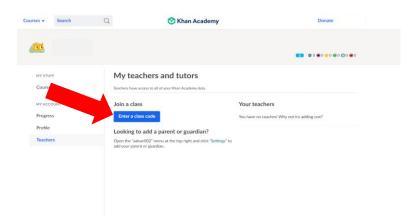

8. On the dashboard screen, select 'Teachers' on the left-hand side of screen.

| Courses 👻                                 | Search | Q             | 😚 Khan A                                                                                                                              | cademy      |         |                                                                                                                                               |  |
|-------------------------------------------|--------|---------------|---------------------------------------------------------------------------------------------------------------------------------------|-------------|---------|-----------------------------------------------------------------------------------------------------------------------------------------------|--|
| <u></u>                                   |        |               |                                                                                                                                       |             |         | <b>0 0 0 0 0 0 0 0 0 0</b>                                                                                                                    |  |
| MY STUF                                   |        | My<br>8th gra | courses                                                                                                                               | See all (7) | Algebra | Edit Courses                                                                                                                                  |  |
| MY ACCO<br>Progress<br>Profile<br>Teacher | 5      |               | Numbers and operations<br>Solving equations with one<br>unknown<br>Linear equations and functions<br>Systems of equations<br>Geometry | Start       |         | Algebra foundations Start<br>Solving equations & inequalities<br>Working with units<br>Linear equations & graphs<br>Forms of linear equations |  |
|                                           |        |               |                                                                                                                                       | Add anoth   |         |                                                                                                                                               |  |

9. Select 'Enter Class Code' to enroll in the Summer Readiness Class for the <u>math course</u> <u>you will be taking during the 2024-2025 school year</u>.

10. Enter the Class Code for the <u>math course you will be taking during the 2024-2025</u> school year and press Continue. See list provided below for Class Codes.