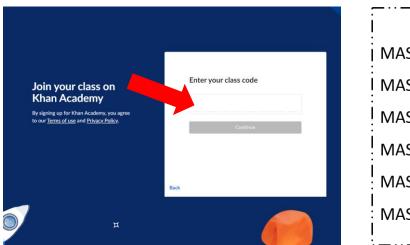

9. Select 'Enter Class Code' to enroll in the Summer Readiness Class for the <u>math course</u> <u>you will be taking during the 2024-2025 school year</u>.

10. Enter the Class Code for the <u>math course you will be taking during the 2024-2025</u> school year and press Continue. See list provided below for Class Codes.

| <u>Class Codes</u>                  | -··-··-· |
|-------------------------------------|----------|
| MAS-Incoming 6th Grade :            | 6F4BVQCX |
| MAS-Incoming 7 <sup>th</sup> Grade: | 64CR6AT2 |
| MAS-Incoming 8 <sup>th</sup> Grade: | 8VD67SCV |
| MAS-Incoming Algebra 1:             | 67UX4G83 |
| MAS-Incoming Geometry:              | AZ5K29KD |
| MAS-Incoming Algebra 2:             | CNB8W3DX |
|                                     |          |