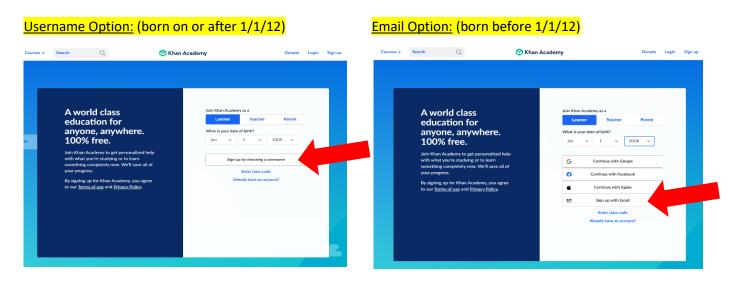

## Steps to Create Account on KHAN Academy:

- 1. Visit www.khanacademy.org
- 2. Select 'Learners'

3. Enter date of birth using drop down menu:

| A world class                                                                                       | Join Khan Academy as a                       |  |
|-----------------------------------------------------------------------------------------------------|----------------------------------------------|--|
| education for                                                                                       | Learner Teacher Parent                       |  |
| anyone, anywhere.                                                                                   | What is your date of birth?                  |  |
| <br>100% free.                                                                                      | Month 🗸 Day 🗸 Year 🗸                         |  |
| Join Khan Academy to get personalized help<br>with what you're studying or to learn                 | Enter class code                             |  |
| something completely new. We'll save all of<br>your progress.                                       | Enter class code<br>Already have an account? |  |
| By signing up for Khan Academy, you agree<br>to our <u>Terms of use</u> and <u>Privacy Policy</u> . |                                              |  |
|                                                                                                     |                                              |  |
|                                                                                                     |                                              |  |
|                                                                                                     |                                              |  |

4. Sign up by choosing a username or using an email. Option provided by program will be automatically generated based on student age.

<u>\*NOTE:</u> Parents will need to approve Account within 6 days of registration if account is based on 'Username' option. \*NOTE: Use your student email to create account studentID#@students.dadeschools.net