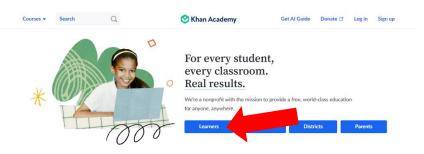

## Steps to Create Account on KHAN Academy:

- 1. Visit www.khanacademy.org
- 2. Select 'Learners'

3. Enter date of birth using drop down menu:

| A world class                                                                                       | Join Khan Academy as a                       |  |
|-----------------------------------------------------------------------------------------------------|----------------------------------------------|--|
| education for                                                                                       | Learner Teacher Parent                       |  |
| anyone, anywhere.                                                                                   | What is your date of birth?                  |  |
| <br>100% free.                                                                                      | Month 🗸 Day 🗸 Year 🗸                         |  |
| Join Khan Academy to get personalized help<br>with what you're studying or to learn                 | Enter class code                             |  |
| something completely new. We'll save all of<br>your progress.                                       | Enter class code<br>Already have an account? |  |
| By signing up for Khan Academy, you agree<br>to our <u>Terms of use</u> and <u>Privacy Policy</u> . |                                              |  |
|                                                                                                     |                                              |  |
|                                                                                                     |                                              |  |
|                                                                                                     |                                              |  |