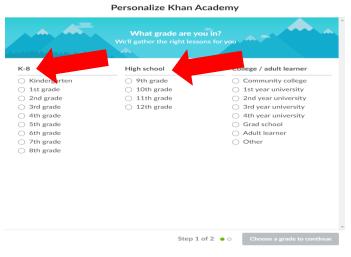

6. Select your grade level for 2024-2025 school year.

 Select math course you are enrolled in for 2024-2025 school year. Options listed will be based on your grade level. <u>\*\*NOTE:</u> Select the option with (FL B.E.S.T.)