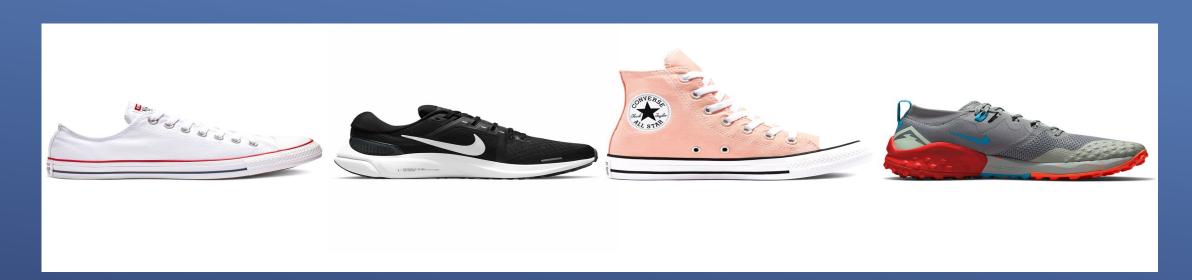

## FOOTWEAR

Sneakers are the only footwear permitted. Any color is permitted. No crocs, sandals, boots, or stockings.

**NOT APPROVED** 

- Hoodies
- Hats
- Stockings
- Bandanas
- Headgear
- Fashion Gloves
- No spiked jewelry
- Anything deemed distracting to the learning environment.