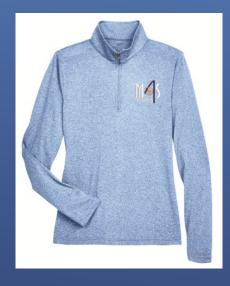

## **Uniform Tops**

White polos with logo High School only

Black crew sweatshirt with light blue MAS letters. Middle/High school.

Heather blue quarter zips High School only

Carolina Blue crew sweatshirt with navy MAS letters High school only.