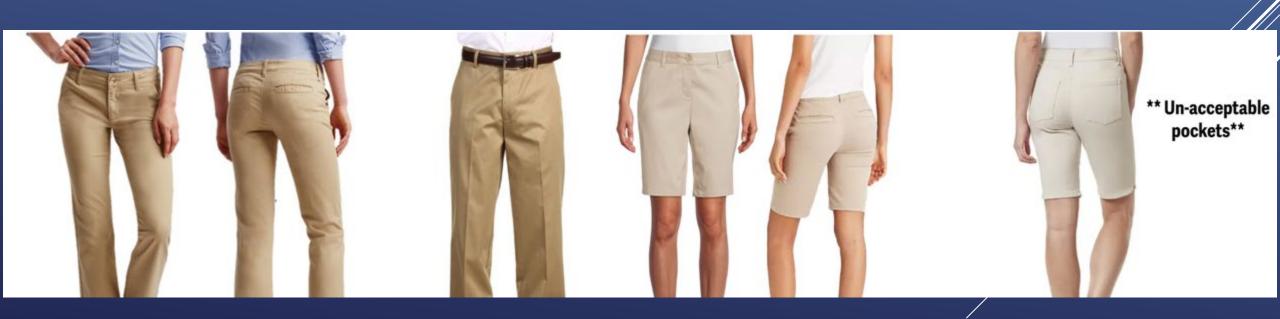

## **Uniform – Bottoms – Must be loose chino-style only**

- High school students may wear uniform pants OR shorts.
- Middle school students may wear uniform pants only. NO SHORTS FOR MIDDLE SCHOOL STUDENTS.
- Khaki/beige color only.
- Pants/shorts must meet the criteria for uniform pants/shorts. Loose fitting CHINO-STYLE ONLY.
  - No jeggings, leggings, cargo pants, culottes, wide-legged pants, capris, stockings. Must be loose fitting CHINO-STYLE PANTS/SHORTS. No jean-like pants/shorts. No outside pockets.
  - Shorts <u>cannot be rolled up and must be knee-length</u>. <u>No outside pockets</u>.