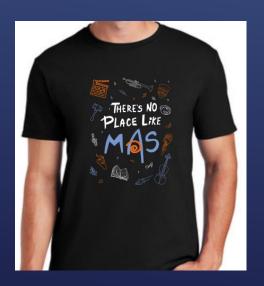

## FRIDAY SHIRT - NEW DESIGN FOR 2023-2024

This shirt may be worn as a light sweater over the school uniform polo on Monday – Thursday. On Friday it may be worn alone as a Friday shirt.

This shirt may be worn only as a Friday shirt.

- Friday shirts (to be worn on Fridays only)
- Middle and High School
- Friday shirts from previous years may be worn as well.