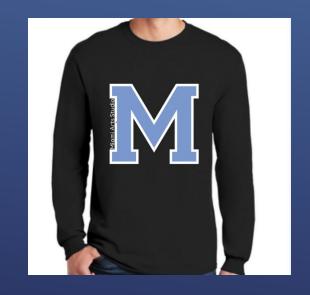

Black polos with logo Middle school/High School

The M shirt may be worn as a light sweater **over the school uniform polo** on Monday – Thursday. On Friday it may be worn alone as a Friday shirt.

**Sweatshirts** 