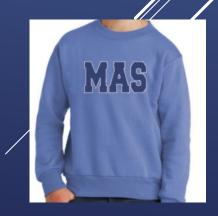

## **Uniform Tops**

White polos with logo High School only

Black crew sweatshirt with light blue MAS letters. Middle/High school.

Heather blue quarter zips High School only

Carolina Blue crew sweatshirt with navy MAS letters High school only.